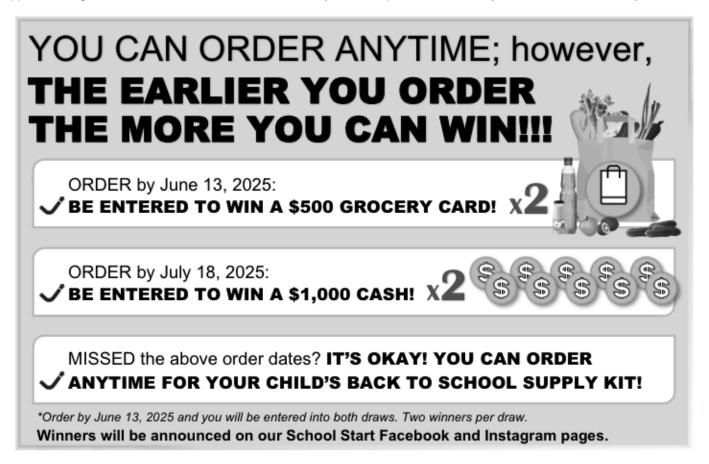

### Dear Parents/Guardians:

Your teachers at Holy Spirit Catholic School are excited to offer the opportunity to purchase quality standardized school supplies through School Start for the 2025/2026 school year. This process will save you both time and money.